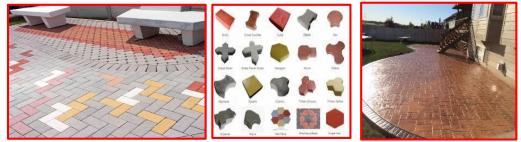

8. PAVER BLOCK & STAMPED CONCRETE

**9. READY MIX PLASTER :-** Ready mix plaster is a blend of cement and fine graded sand mixed with polymer additives in right proportions and available in a ready to use form.