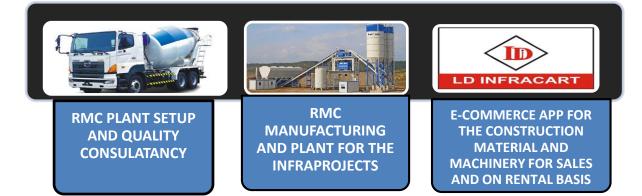

#### 13.STEEL

14.TILES

**15.READY-MIX CONCRETE :-**Ready-mix concrete (RMC) is concrete that is manufactured in a batch plant, according to each specific job requirement, then delivered to the job site "ready to use".

Available RMC Grade :- Grade M10 to Grade M80

OUR RMC PLANT MUMBAI THANE PUNE